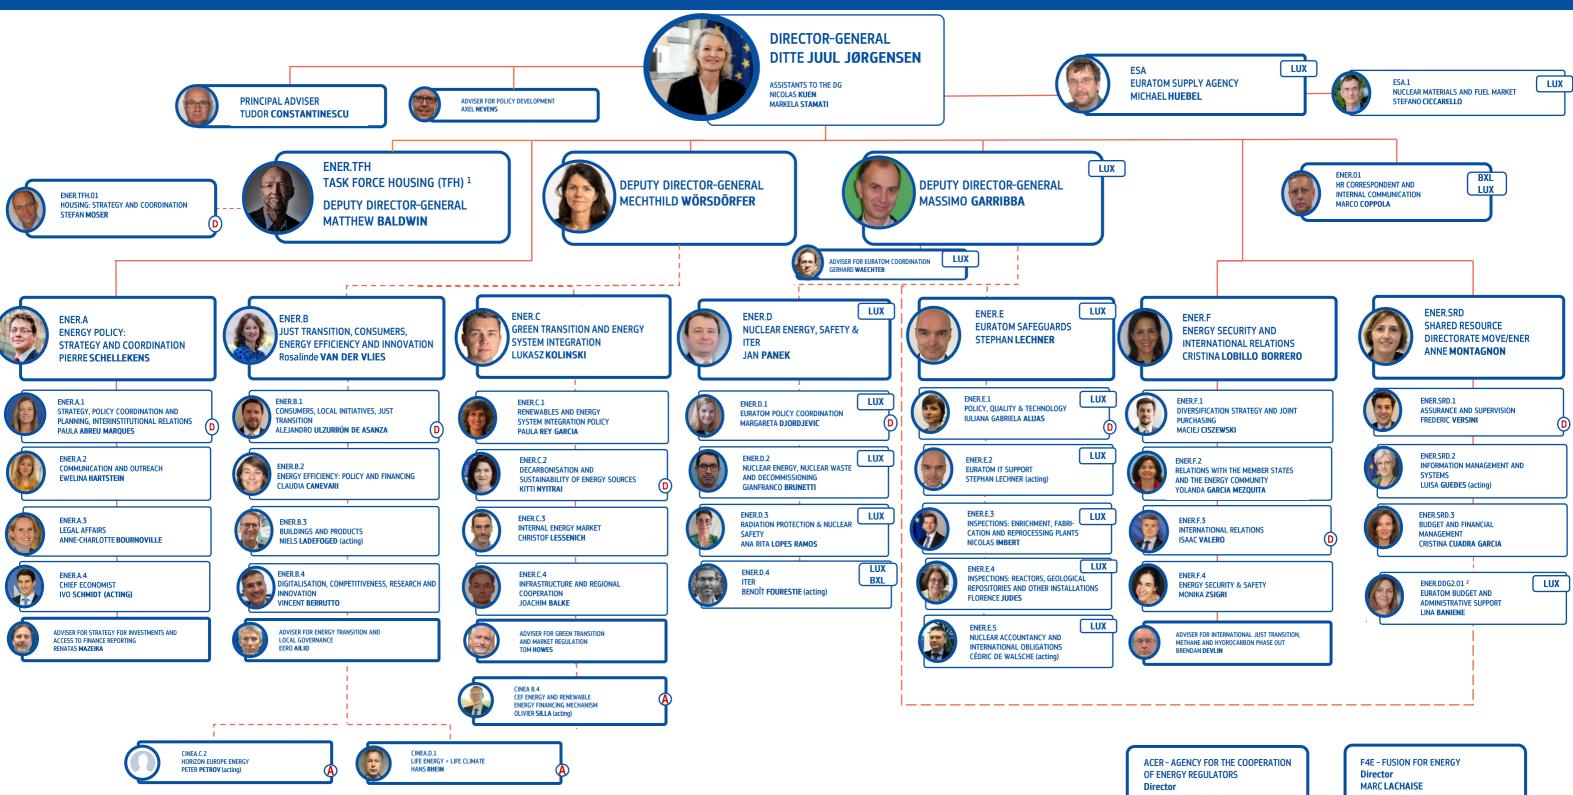

## DG ENER Directorate-General For Energy

BXL: STAFF BASED IN BRUXELLES

D: DEPUTY TO THE DIRECTOR

LUX: STAFF BASED IN LUXEMBOURG A: MIRROR ENTITY IN EXECUTIVE AGENCIES

<sup>1</sup> THE HOUSING TASK FORCE DIRECTLY REPORTS TO THE COMMISSIONER FOR THE DURATION OF THE COMMISSION MANDATE

<sup>2</sup> UNIT DDG2.01 HAS A FUNCTIONAL REPORTING LINE TO THE DIRECTOR SRD

MICHAEL HAGER, SECONDED TO THE CABINET OF EXECUTIVE VICE-PRESIDENT DOMBROVSKIS PAULA PINHO, SECONDED TO THE COMMISSION'S SPOKESPERSONS' SERVICE MIGUEL GIL TERTRE, SECONDED TO THE CABINET OF EXECUTIVE VICE-PRESIDENT RIBERA RODRIGUEZ

SECONDED MANAGERS AND ADVISERS:

## **COMMISSIONER : DAN JØRGENSEN**

CHRISTIAN ZINGLERSEN